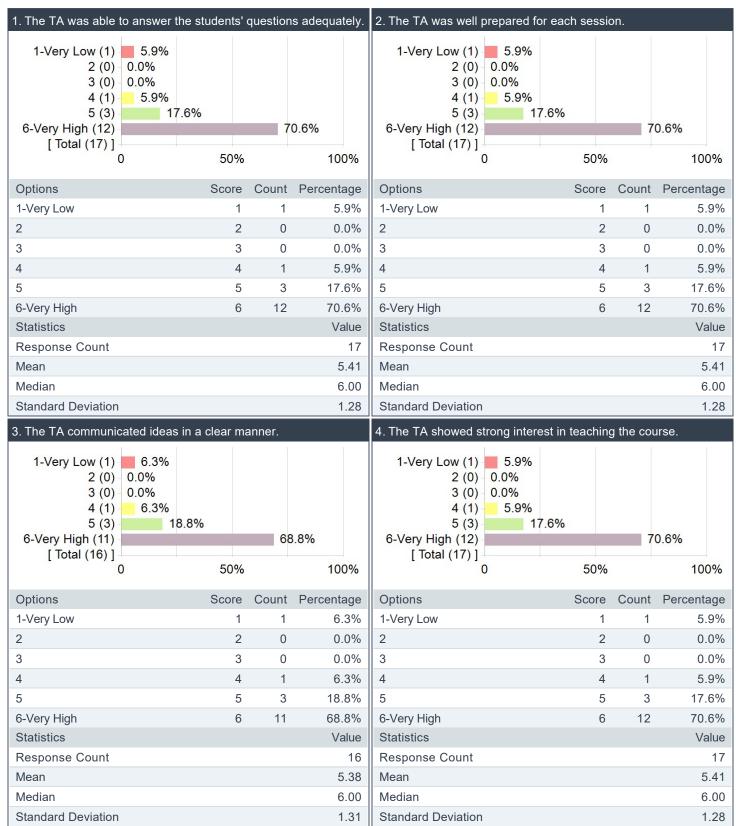

### Please rate the TA on the following criteria:

Analysis,COMP\_SCI\_341-0\_1: Social Networks Analysis,COMM\_ST\_352-0\_20: Social Network Analysis))

Individual Report for Vsevolod Suschevskiy (Social Networks Analysis, Social Network Analysis (IEMS\_341-0\_01: Social Networks