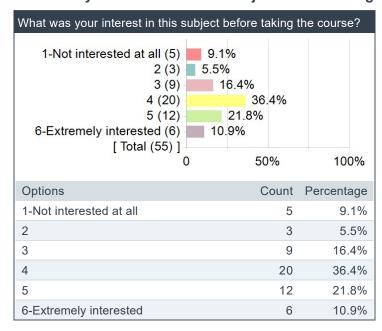

------------------------------------------------------------------------------------------------------------------------------------|
| Vsevolod Suschevskiy | Social Networks Analysis,Social Network Analysis(IEMS_341-0_01: Social Networks Analysis,COMP_SCI_341-0_1: Social Networks Analysis,COMM_ST_352-0_20: Social Network Analysis) |

# **DEMOGRAPHICS**

#### **Your School**



Individual Report for Vsevolod Suschevskiy (Social Networks Analysis, Social Network Analysis (IEMS 341-0 01: Social Networks

#### **Your Class**



### What is your reason for taking the course? (mark all that apply)



Individual Report for Vsevolod Suschevskiy (Social Networks Analysis, Social Network Analysis (IEMS 341-0 01: Social Networks

### What was your interest in this subject before taking the course?



### TIME-SURVEY QUESTION

Estimate the average number of hours per week you spent on this course outside of class and lab time.



Individual Report for Vsevolod Suschevskiy (Social Networks Analysis, Social Network Analysis (IEMS 341-0 01: Social Networks

# **TA QUESTIONS**

### Please rate the TA on the following criteria:



Analysis,COMP\_SCI\_341-0\_1: Social Networks Analysis,COMM\_ST\_352-0\_20: Social Network Analysis))

Individual Report for Vsevolod Suschevskiy (Social Networks Analysis, Social Network Analysis (IEMS\_341-0\_01: Social Networks

## **OPEN-ENDED QUESTIONS**

What are the primary strengths and weaknesses of the teaching assistant?

| Comments                                                                 |  |
|---------------------------------------------------