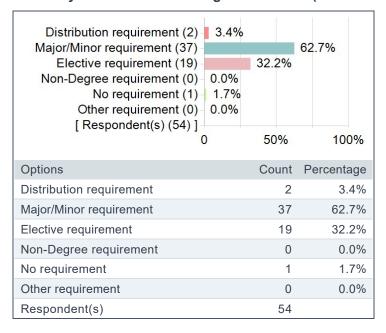

### What is your reason for taking the course? (mark all that apply)

Individual Report for Vsevolod Suschevskiy (Social Networks Analysis, Social Network Analysis (IEMS 341-0 01: Social Networks