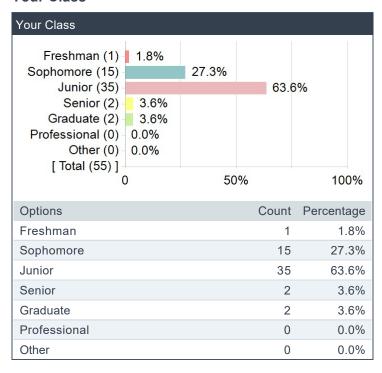

| Teaching Assistant   | Course                                                                                                                                                                         |
|----------------------|--------------------------------------------------------------------------------------------------------------------------------------------------------------------------------|
| Vsevolod Suschevskiy | Social Networks Analysis,Social Network Analysis(IEMS_341-0_01: Social Networks Analysis,COMP_SCI_341-0_1: Social Networks Analysis,COMM_ST_352-0_20: Social Network Analysis) |

# **DEMOGRAPHICS**

#### **Your School**



Individual Report for Vsevolod Suschevskiy (Social Networks Analysis, Social Network Analysis (IEMS 341-0 01: Social Networks

#### **Your Class**



### What is your reason for taking the course? (mark all that apply)



Individual Report for Vsevolod Suschevskiy (Social Networks Analysis, Social Network Analysis (IEMS 341-0 01: Social Networks

### What was your interest in this subject before taking the course?



### TIME-SURVEY QUESTION

Estimate the average number of hours per week you spent on this course outside of class and lab time.



Individual Report for Vsevolod Suschevskiy (Social Networks Analysis, Social Network Analysis (IEMS 341-0 01: Social Networks

# **TA QUESTIONS**

### Please rate the TA on the following criteria:



Analysis,COMP\_SCI\_341-0\_1: Social Networks Analysis,COMM\_ST\_352-0\_20: Social Network Analysis))

Individual Report for Vsevolod Suschevskiy (Social Networks Analysis, Social Network Analysis