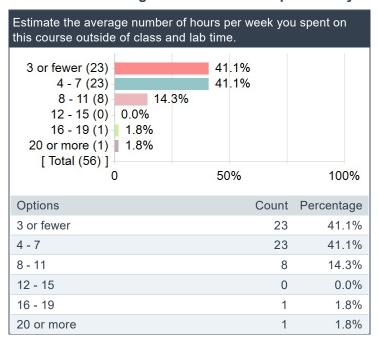

### TIME-SURVEY QUESTION

Estimate the average number of hours per week you spent on this course outside of class and lab time.

Individual Report for Vsevolod Suschevskiy (Social Networks Analysis, Social Network Analysis (IEMS 341-0 01: Social Networks