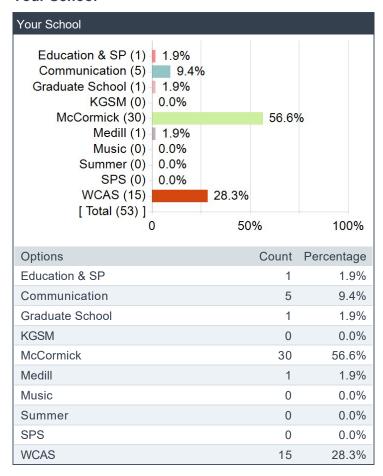

#### **Your School**

Individual Report for Vsevolod Suschevskiy (Social Networks Analysis, Social Network Analysis (IEMS 341-0 01: Social Networks